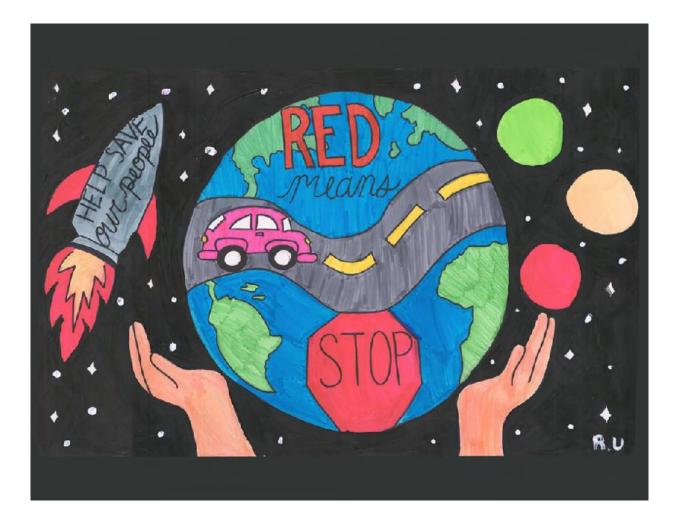

| 16              | 17                                           | 18                                       |
| 19                | 20     | 21                                           | 22<br>Thanksgiving<br>Break Starts | 23 Thanksgiving | 24                                           | 25                                       |
| 26                | 27     | 28                                           | 29                                 | 30              |                                              |                                          |
|                   |        | Notes                                        |                                    |                 | a second and a second second                 | DSAFE<br>W SAFETY NEVADA<br>edSafe.vegas |



Artist: Ruby U. Sedway MS

#### DECEMBER 2023

| Sunday            | Monday                       | Tuesday           | Wednesday | Thursday                          | Friday   | Saturday                                   |
|-------------------|------------------------------|-------------------|-----------|-----------------------------------|----------|--------------------------------------------|
|                   |                              |                   |           |                                   | 1        | 2                                          |
| 3                 | 4                            | 5                 | 6         | 7 Hanukkah begins<br>Pearl Harbor | 8        | 9                                          |
| 10                | 11