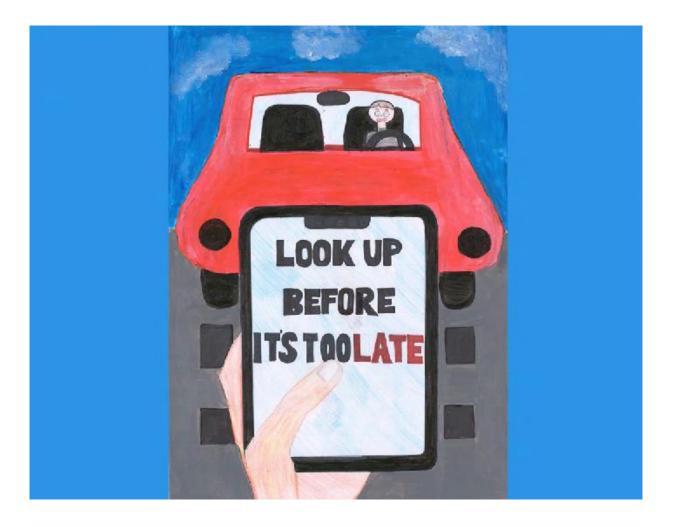

| 23                                               | 24 United Nations Day                                                   | 25                           | 26       | 27<br>Nevada Day<br>No School | 28         |
| <b>29</b><br>Kick Off Annual<br>#Dusk2Dawn<br>Campaign | 30                                               | 31 Halloween                                                            |                              |          |                               |            |
|                                                        |                                                  | Notes                                                                   |                              |          |                               | Safe.vegas |



Artist: Anna J. Hyde Park MS

#### NOVEMBER 2023

| Sunday            | Monday | Tuesday                                      | Wednesday                          | Thursday        | Friday                                       | Saturday                                 |
|-------------------|--------|----------------------------------------------|------------------------------------|-----------------|----------------------------------------------|------------------------------------------|
|                   |        |                                              | 1                                  | 2               | 3                                            | 4                                        |
| 5 Daylight Saving | 6      | 7                                            | 8