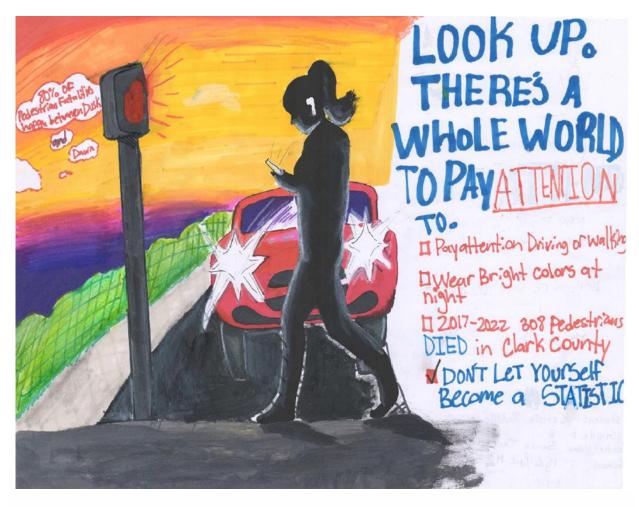

# Roughly 20 pedestrians die each day. Don't let this be you. Don't jaywalk.

Artist: Nissa D. Durango HS